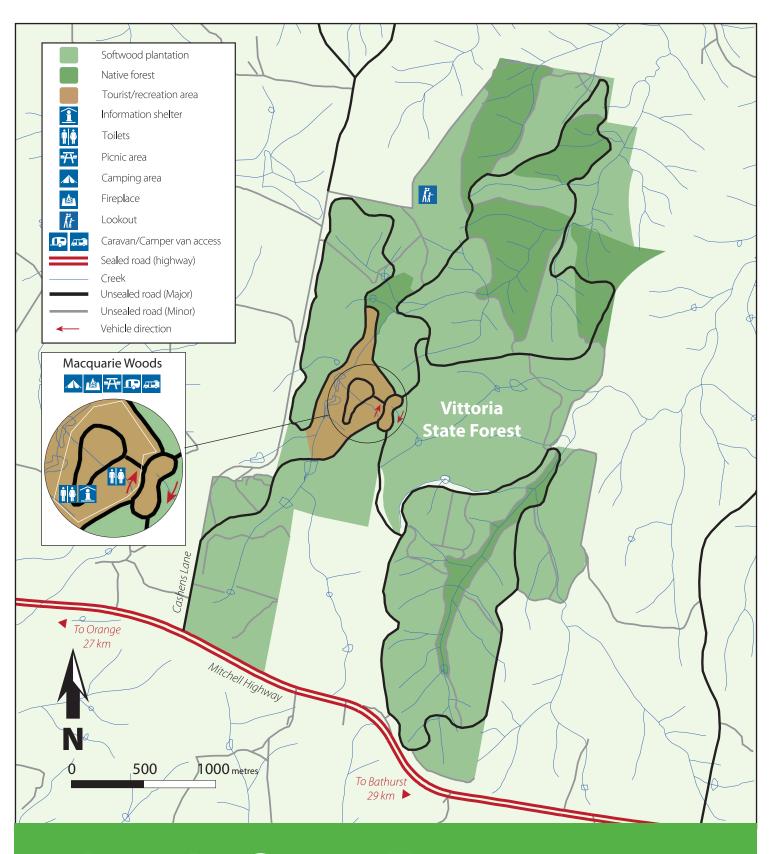

## Vittoria State Forest

www.forestrycorporation.com.au

**WARNING** — You are visiting a forest which contains many unseen and unpredictable hazards that cannot be removed or controlled. These may be exacerbated during periods of extreme weather — fire, flood, wind and rain. Because of this you are entering the forest at your own risk.