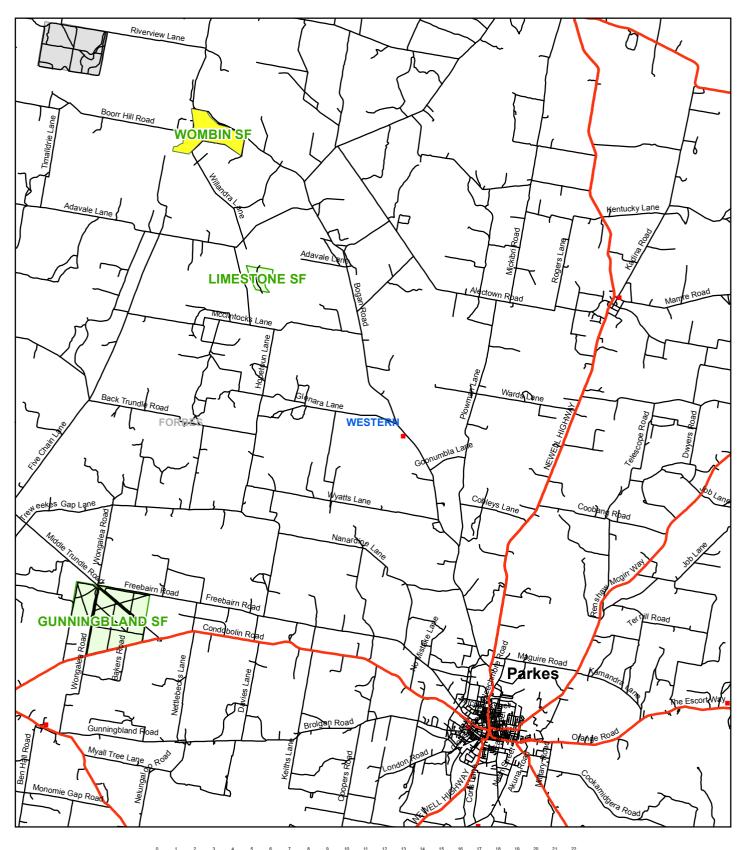

## LOCALITY MAP Western Region - Harvest Plan WCc 1511

Management Area: FORBES

State Forest No: 237

Scale: 1:200,000

State Forest Name: Wombin Compartment: 77

Compartment Area: 405 ha

Highway
Roads
Major Drainage
Compartment(s) of interest
State Forest
Locality
National Park