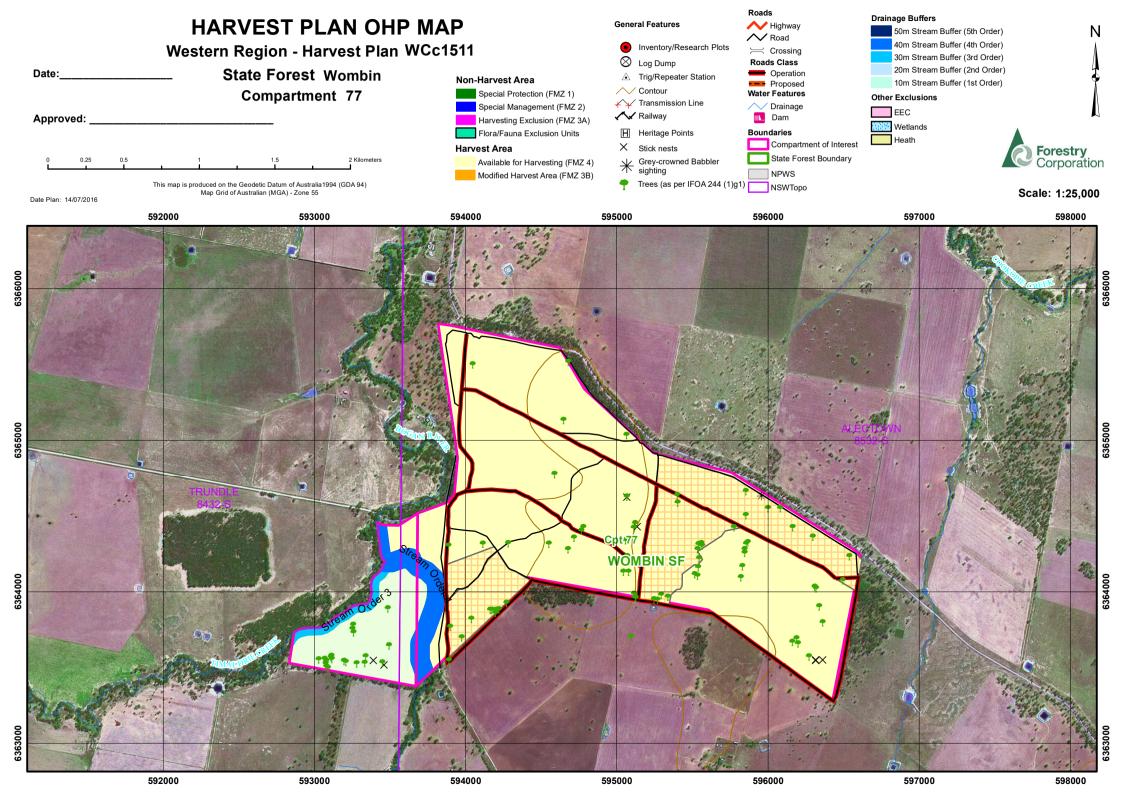

#### **Critical boundaries**

The Compartment is bounded by fences on all sides. Additionally, a Council road borders the northern boundary and part of the western boundary, with the remainder of this being the stream. Refer to the Operational map for more detail. Marking of the compartment boundary is not proposed.

The preferred access is along the eastern boundary and will be through TSR.

<u>Private Property</u> –. Only the southern boundary, which is well fenced, adjoins private property. Thus nil effect.

Travelling Stock Reserve – On the eastern boundary is adequately fenced.

Harvesting machinery must not operate within 20m of this transmission line.

There is a buried telecommunication cable traversing along parts of the edge of the western compartment boundary, and thereafter outside the compartment boundary along the northern side. The location of the cable is marked by posts. Damage to the posts and the cable must be avoided.

#### **Forest Management Zoning Conditions**

FMZ 3A Wildlife linkages exist along the drainage lines found in the separate western block of the compartment (shown on HPOM). Exclusion zones, appropriate for each stream order, will be applied either side of the drainage line where relevant.

FMZ 4 'General Management' occurs within the compartment (shown on HPOM). Normal harvesting prescriptions apply in this area.

#### **Cultural Heritage Conditions**

There are no Aboriginal cultural heritage sites known in this compartment. However, there is a non-Aboriginal cultural heritage site shown on the HPOM which will be appropriately buffered.