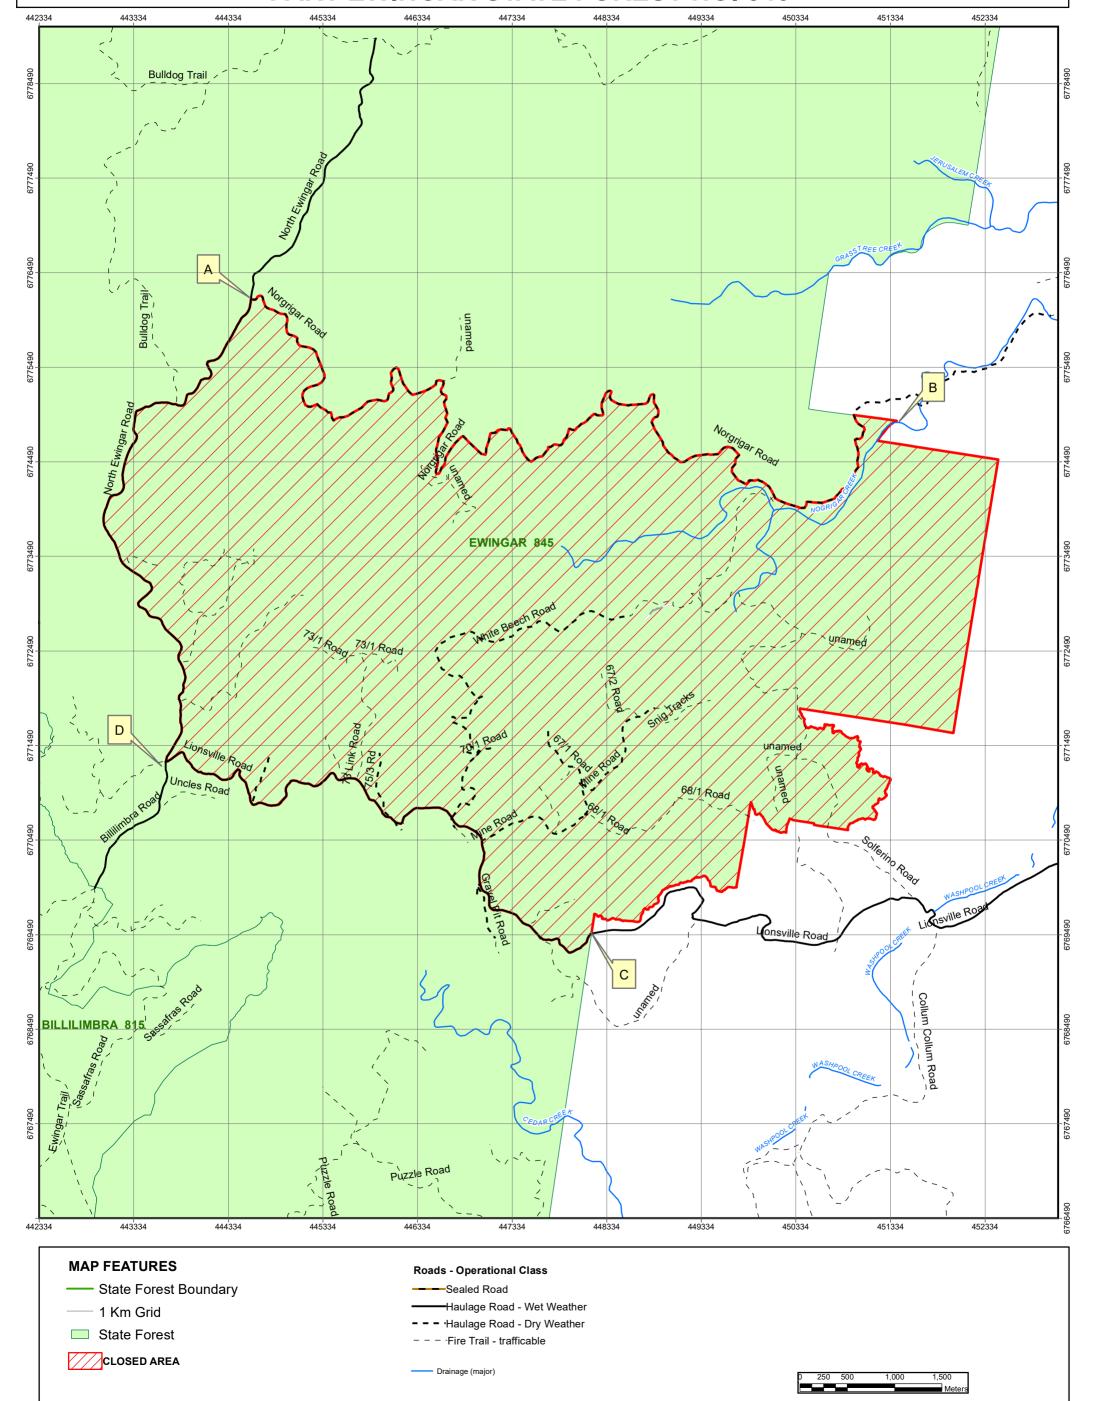

## **CLOSURE OF PART EWINGAR STATE FOREST**

FORESTRY CORPORATION OF NEW SOUTH WALES HAS RESERVED THE AREA DESCRIBED BELOW AS 'THE CLOSED AREA' FOR THE EXCLUSIVE USE OF ITS CONTRACTORS, SUPPORT AND SUPERVISING STAFF CARRYING OUT HARVESTING OPERATIONS DURING THE PERIOD DESCRIBED BELOW AS 'THE CLOSURE PERIOD'.

#### **DESCRIPTION OF THE CLOSED AREAS**

That part of Ewingar State Forest No. 845 enclosed by the boundary commencing at the intersection of North Ewingar Road and Norgrigar Road (marked point 'A' on the map); then moving in a clockwise direction around the closure area, in a generally easterly direction following Norgrigar Road to the intersection with the State Forest Boundary (marked point 'B' on the map); then in a generally southerly direction following the State Forest Boundary to the intersection with Lionsville Road (marked point 'C' on the map); then generally a westerly direction following Lionsville Road (NB. Lionsville Road remains open) to the intersection with North Ewingar Road (marked point 'D' on the map); then generally in a northerly direction following North Ewingar Road (NB. North Ewingar road remains open) to the intersection with Norgrigar Road (marked as point 'A' on the map).

#### **DESCRIPTION OF THE CLOSURE PERIOD**

Between 9:00 am Wednesday 20<sup>th</sup>September 2023 & 6:00 pm Sunday 3rd March 2024

BY ORDER OF FORESTRY CORPORATION OF NEW SOUTH WALES, by its delegate:

Dean Caton